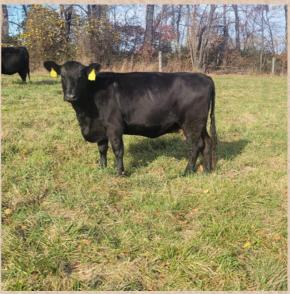

Bidding will be by Tag #'s. For the 10 non-ET females the sale will be a "First come first serve basis" at \$2500 each starting on Nov. 20, 2023 at 6 P.M. bidding will stop on Tuesday, Nov. 21. Bid via Text (Rick-814-937-7867 or Richie-814-977-7696), email embrook2004@gmail.com or calling the above cell numbers. Please note our new email embrook2004@gmail.com. The time stamp on these bids will be used to determine the successful buyer. Pictures and info on all 12 are on our website www.embrookangus.com.

## 28TH ANNUAL GENETIC SEED SAVER SALE

Tag: 104

Birth Date: 03/05/21 Reg. NO: 20187059

Name: Em Brook Miss Federal 104

Sire Name: Federal of Wye

Dam Name: OEB Miss Prince 808

WW EPD: +11 \$EN: +34 \$M: +37

Tag: 119