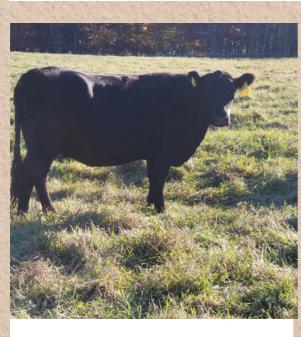

## **Terms and Conditions of Sale**

There are 10 quality bred females for Spring 2024. (Tag # 115, 119, 205, 206, 207, 208, 209, 211, 212, and 213). Two ET females (Tag # 104 and 203) by Federal of Wye bred for Spring 2024.

Bidding will be by Tag #'s. For the 10 non-ET females the sale will be a "First come first serve basis" at \$2500 each starting on Nov. 20, 2023 at 6 P.M. bidding will stop on Tuesday, Nov. 21. Bid via Text (Rick-814-937-7867 or Richie-814-977-7696), email embrook2004@gmail.com or calling the above cell numbers. Please note our new email embrook2004@gmail.com. The time stamp on these bids will be used to determine the successful buyer. Pictures and info on all 12 are on our website www.embrookangus.com.