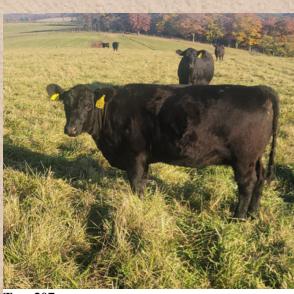

Bidding will be by Tag #'s. For the 10 non-ET females the sale will be a "First come first serve basis" at \$2500 each starting on Nov. 20, 2023 at 6 P.M. bidding will stop on Tuesday, Nov. 21. Bid via Text (Rick-814-937-7867 or Richie-814-977-7696), email embrook2004@gmail.com or calling the above cell numbers. Please note our new email embrook2004@gmail.com. The time stamp on these bids will be used to determine the successful buyer. Pictures and info on all 12 are on our website www.embrookangus.com.