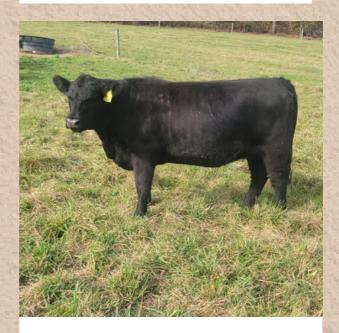

Bidding will be by Tag #'s. For the 10 non-ET females the sale will be a "First come first serve basis" at \$2500 each starting on Nov. 20, 2023 at 6 P.M. bidding will stop on Tuesday, Nov. 21. Bid via Text (Rick-814-937-7867 or Richie-814-977-7696), email embrook2004@gmail.com or calling the above cell numbers. Please note our new email embrook2004@gmail.com. The time stamp on these bids will be used to determine the successful buyer. Pictures and info on all 12 are on our website www.embrookangus.com.