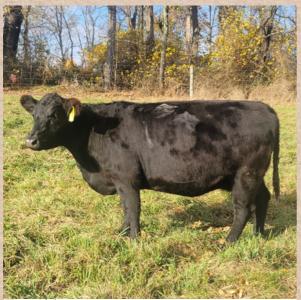

## **Terms and Conditions of Sale**

There are 10 quality bred females for Spring 2024. (Tag # 115, 119, 205, 206, 207, 208, 209, 211, 212, and 213). Two ET females (Tag # 104 and 203) by Federal of Wye bred for Spring 2024.

Bidding will be by Tag #'s. For the 10 non-ET females the sale will be a "First come first serve basis" at \$2500 each starting on Nov. 20, 2023 at 6 P.M. bidding will stop on Tuesday, Nov. 21. Bid via Text (Rick-814-937-7867 or Richie-814-977-7696), email embrook2004@gmail.com or calling the above cell numbers. Please note our new email embrook2004@gmail.com. The time stamp on these bids will be used to determine the successful buyer. Pictures and info on all 12 are on our website www.embrookangus.com.